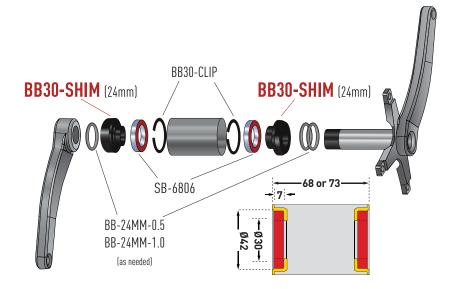

## **BB30-SHIM PART LIST**

| Part #    | Description                   | QTY Included    |
|-----------|-------------------------------|-----------------|
| BB30-SHIM | BB30-24MM CRANK SPINDLE SHIMS | 2               |
| SB-6806   | 6806, 42 X 30 X 7MM BEARING   | SOLD SEPARATELY |

 Confirm that all clips and bearings are installed into BB30 bottom bracket shell. Identify left and right side adapters and start inserting the adapters into the bottom bracket by hand.

2. Seat adapters using a rubber mallet.

3. Install crank spindle through adapters and tighten per manufacturer's instructions. Take up any play in your cranks with our Crank Spindle Spacers and place as shown above.

All Wheels Mfg. products have a lifetime warranty and are 100% guaranteed to work for you upon purchase. We accept returns or refunds only if purchased directly from us. For a refund, a product must be purchased directly from Wheels Mfg. and must be returned in new condition with original packaging and receipt. Email us (customerservice@wheelsmfg.com) or call (1-800-361-8422) for a Return Authorization number. Freight charges to Wheels Mfg. are the responsibility of the customer.